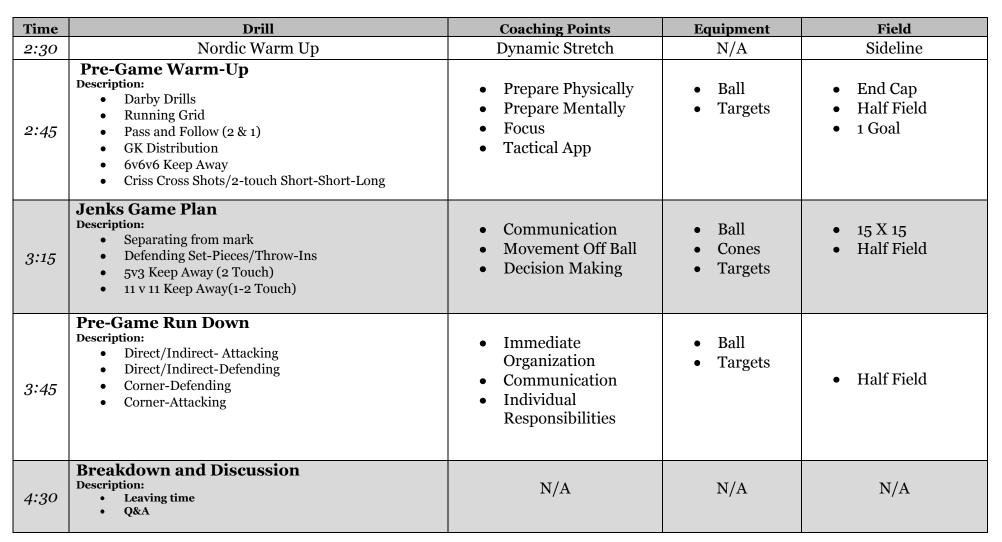

### Monday, April 30, 2012

Practice Notes: N/A Announcements: Leave back lot at BHS @ 5:45

Varsity Practice Lesson Plan Session Topic: <u>Game Day vs. Jenks</u> Secondary Topic: <u>Win</u> <u>Tuesday, May 01, 2012</u>